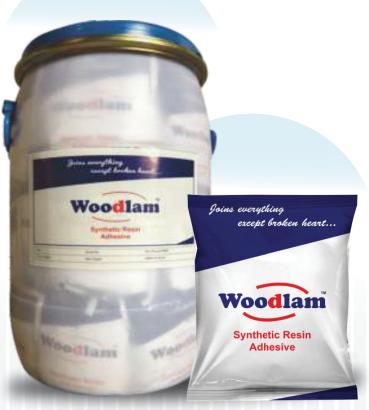

Strong-Fit is Synthetic Resin Adhesive in Emulsion Form It is the highest selling product in Indian market mainly because of it main features like water resistant quality.

### Storage

Can be Store for 6 Months
 But Longer if Stored & Protected From Direct Sunlight & Heat.

- Pouch Packing 800 gm, 900 gm
- Bucket Pack 1 Kg, 2 Kg, 5 Kg, 10 Kg, 20 Kg, 50 Kg

4in1

- Next Generation Adheaive
- Reduces Chance of Bubble Formation.
- **Excellent Water Resistant**
- Fast Setting Time
- **Cross Linking Effect**
- Suitable Fo all Types of
- Wood & Laminates