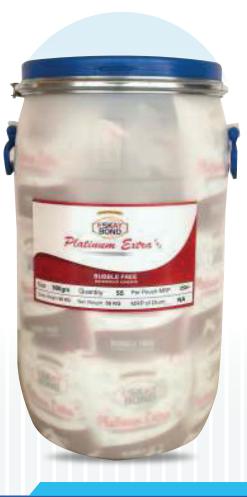

Eskay bond platinum Extra + is Cross Linking adhesive in emulsion form It is PVA based with a High Solid Contend to Provide high Stength It reduces chance of Bubble Formation It is Excellent Resistant to Water grease and Oils It is Non Flammable and Free From Offensive Odour

Coverage 40 to us sq.ft 1 per pouch

### **Packing**

Pouch 800Gm Bucket 1 kg, 2kg, 5 kg

### Storage

Can be store for 8 months but protect with direct sunlight & heat..

- Next Generation Adhesive
- Reduces Chance of bubble Formation
- Excellent Water Resistant
- Fast Setting Time
- Cross Linking Effect