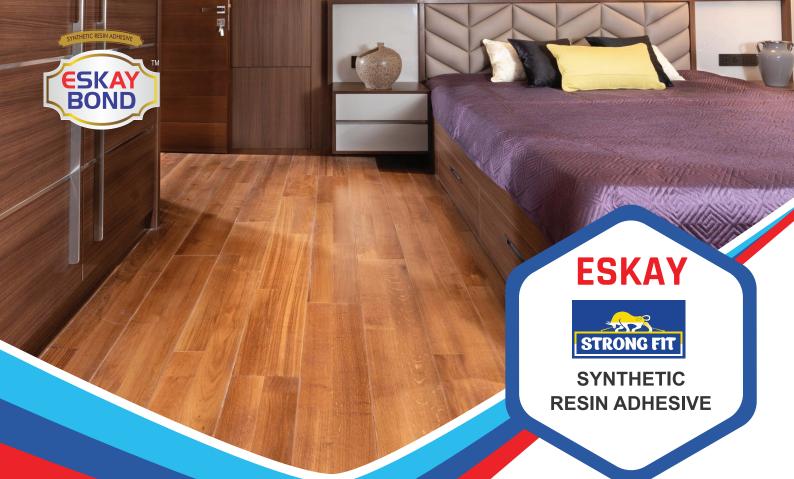

Strong-Fit is Synthetic Resin Adhesive in Emulsion Form It is the highest selling product in Indian market mainly because of it main features like water resistant quality.

### Storage

Can be Store for 6 Months
 But Longer if Stored & Protected From Direct Sunlight & Heat.

- Pouch Packing 800 gm, 900 gm
- Bucket Pack 1 Kg, 2 Kg, 5 Kg, 10 Kg, 20 Kg, 50 Kg

4in1

- Next Generation Adheaive
- Reduces Chance of Bubble Formation.
- **Excellent Water Resistant**
- Fast Setting Time
- **Cross Linking Effect**
- Suitable Fo all Types of
- Wood & Laminates