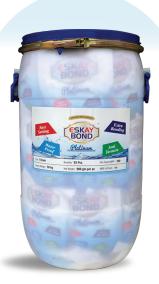

# **ESKAY** BOND

<u>Platinum</u>

Eskay bond platinum is synthetic resin adhesive in emulsion form. Its is PVA based with a high solid content to provide high strength. Eskay bond sets without application of heat or use of hardener. It is resistant to water, grease and oils.

It is is non-flammable and free from offensive odour.

### Coverge

40 to 45 sq ft /per Pouch

- Can be stored for 6 months.
- But longer if stored & protected from direct sunlight & heat.

### Setting time

Normally 60 to 110 mins in ordinary conditions

- Pouch packing 800 gm, 900 gm
- Bucket pack 1kg,2kg,5kg, 10kg, 20 kg, 50kg.

- WATER RESISTANT
- FAST SETTING
- EXTRA BONDING
- ANTI TERMITE