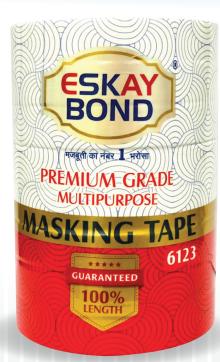

### Packaging

• 200 ml, 500 ml, 1ltr, 5ltr

- 100% GUARANTEED LENGTH
- GOOD HOLDING POWER
- NO RESIDUAL
- EASY TERABLE
- VALUE FOR MONEY

No Adhesive Marks while Removing

WIDTH: 18MM, 24MM, 48MM

LENGTH: 15MM, 20MM, 25MM, 30MM, 40MM